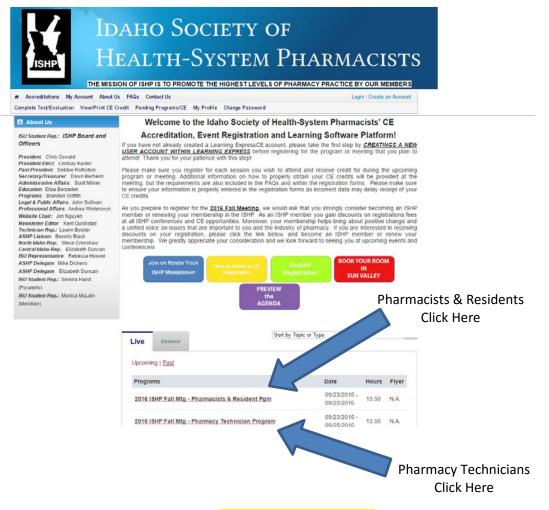

## "How To" Register for ISHP Events Using Learning Express

- 1. Go to: ishp.learningexpressce.com
- 2. Click on the ISHP Meeting that you wish to register for (Pharmacist & Resident Program or Technician Program)