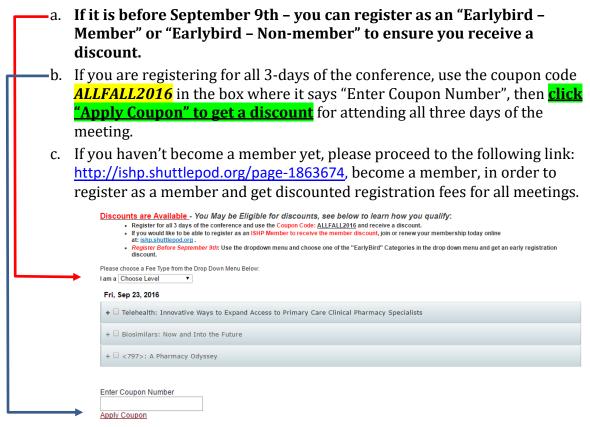

## PLEASE REMEMBER:

- a. Write down your password! You will need to remember this to get back in and take the post-test to get credit for each class.
- b. Triple-check your NABP number and Month and Date of birth!! If these are not accurate, your CE credit will be delayed or possibly YOU MAY NOT GET the CE CREDIT!!!
- 7. Check the box next to ALL of the classes that you would like to attend, as well as any extras that you would like to add on (i.e. sponsor a technician or student, printed handouts, etc.)
- 8. Please make sure to RSVP for the ISHP Member Business Meeting Luncheon on Saturday, by clicking the RSVP box – the lunch on Saturday is included in your registration. You can also purchase a guest ticket if you so wish. Election and Awards Announcements will be announced at the luncheon.

## PLEASE REMEMBER:

- Put in your credit card information, and <u>click Register</u>.
   a. The CVC is the 3-digit code on the back of your credit card.
  - ) You can go back in to the site at any time to take a Pre-Test for e
- 10. You can go back in to the site at any time to take a Pre-Test for each class that you registered to attend. Pre-tests will be available to take by no later than September 22nd for every class.
  - a. Pre-test and post-test scores are NOT used for ACPE credit, but completing the test to the best of your ability is required to receive ACPE credit. The scores are used to help us see how much you are learning with the classes, and to improve future educational activity offerings.